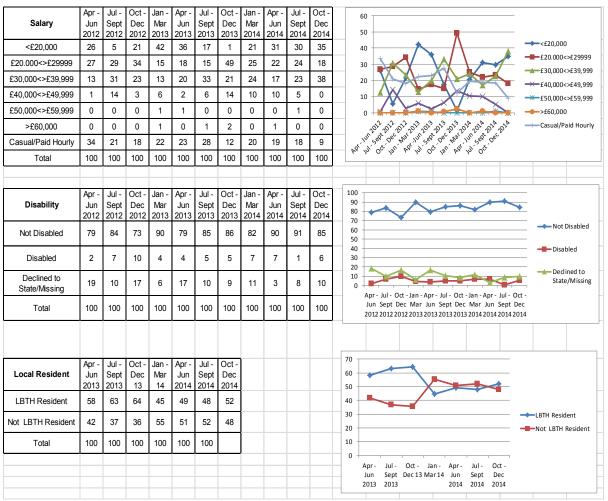

- 6.14 52% of new starters in Q3 2014/15 were LBTH residents, compared with 48%, 44% and 49% in the preceding quarters.
- 6.15 Around 2/3 of all new starters are aged between 20 and 34, this being consistent for the last 7 quarters.
- 6.16 4 people recruited during October December 2014 identified themselves as having a disability. This represents 5.6% of all new starters.
- 6.17 While the new starters detailed above have an impact on the Council's Workforce to Reflect the Community targets, this is only one factor; the number of people exiting the organisation will have an equally significant impact.