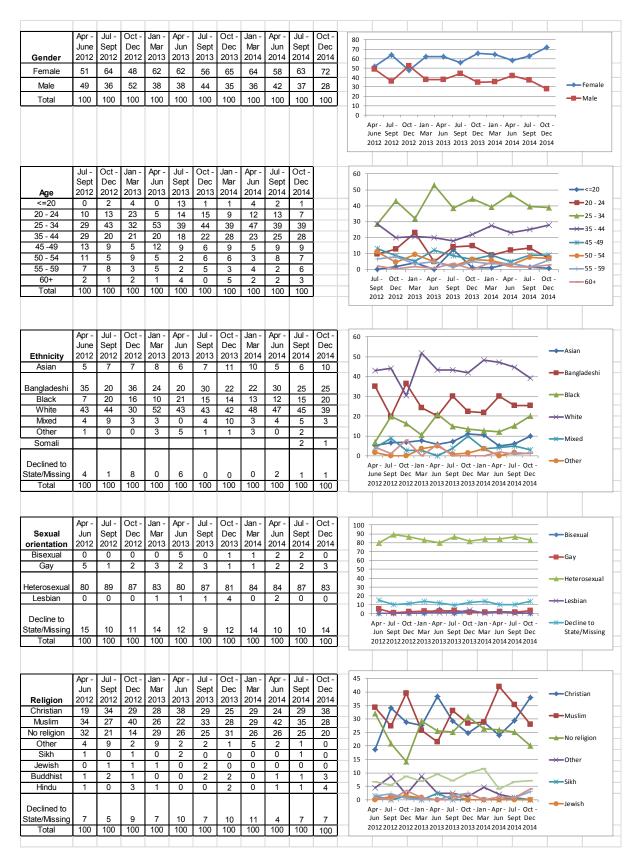

<sup>\*</sup>Information as at March 2011

6.13 During the last three guarters, the main ethnicities of new starters were:

| Ethnicity   | Jan -<br>Mar<br>2014 | Apr -<br>Jun<br>2014 | July<br>-<br>Sept<br>2014 | Oct -<br>Dec<br>2014 |
|-------------|----------------------|----------------------|---------------------------|----------------------|
| Bangladeshi | 22%                  | 30%                  | 25%                       | 25%                  |
| Black       | 13%                  | 15%                  | 15%                       | 20%                  |
| White       | 48%                  | 47%                  | 44%                       | 39%                  |

Within the overall Council workforce the respective percentages are 23% (Bangladeshi), 22% (Black) and 44% (White). There are, however, significant variations in recruitment from quarter to quarter due to the relatively small number of recruitment exercises taking place. For example,

White staff recruitment within the last 2 years has fluctuated between 30% and 52% of each quarterly total. The range for Bangladeshi staff is 20% to 36% of the quarterly totals, and for Black staff, 7% to 21%.

- 6.14 52% of new starters in Q3 2014/15 were LBTH residents, compared with 48%, 44% and 49% in the preceding quarters.
- 6.15 Around 2/3 of all new starters are aged between 20 and 34, this being consistent for the last 7 quarters.
- 6.16 4 people recruited during October December 2014 identified themselves as having a disability. This represents 5.6% of all new starters.
- 6.17 While the new starters detailed above have an impact on the Council's Workforce to Reflect the Community targets, this is only one factor; the number of people exiting the organisation will have an equally significant impact.